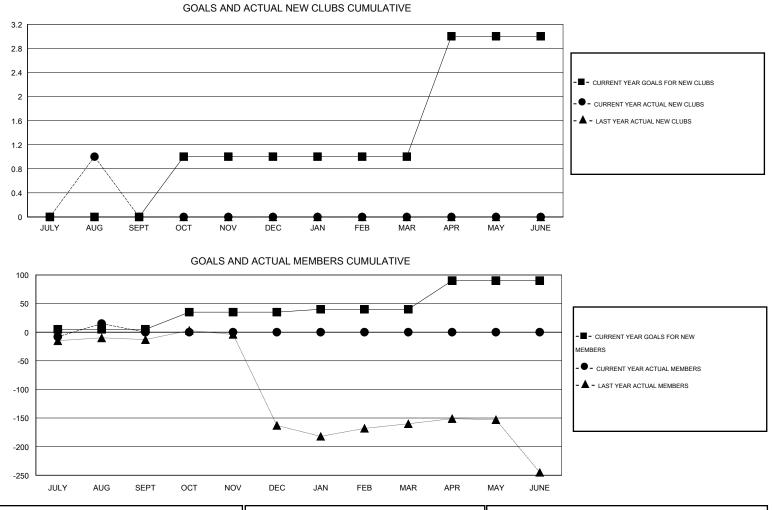

## LOCATION PHILIPPINES

|               |                  | Clubs             |                  |                  | Members               |                    |                                     |                    |                  |  |
|---------------|------------------|-------------------|------------------|------------------|-----------------------|--------------------|-------------------------------------|--------------------|------------------|--|
|               | RESU             | LTS FOR 2016-2017 |                  |                  | RESULTS FOR 2016-2017 |                    |                                     |                    |                  |  |
| QUARTER       | NEW CLUB<br>GOAL | NEW CLUBS         | DROPPED<br>CLUBS | NET<br>GAIN/LOSS | QUARTER               | NEW MEMBER<br>GOAL | CHARTER AND<br>NEW MEMBERS<br>ADDED | DROPPED<br>MEMBERS | NET<br>GAIN/LOSS |  |
| JULY/AUG/SEPT | 0                | 1                 | 0                | 1                | JULY/AUG/SEPT         | 5                  | 40                                  | 25                 | 15               |  |
| OCT/NOV/DEC   | 1                | 0                 | 0                | 0                | OCT/NOV/DEC           | 30                 | 0                                   | 0                  | 0                |  |
| JAN/FEB/MAR   | 0                | 0                 | 0                | 0                | JAN/FEB/MAR           | 5                  | 0                                   | 0                  | 0                |  |
| APR/MAY/JUNE  | 2                | 0                 | 0                | 0                | APR/MAY/JUNE          | 50                 | 0                                   | 0                  | 0                |  |